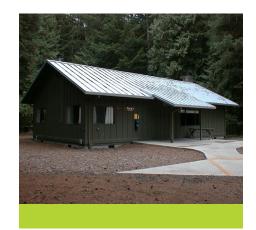

### **THE PAVILION (PAVY'S)**

This large one-room building has a fireplace, wood stove, sinks, refrigerator, microwave and cook top. Wood provided. Sleeping is on the floor with mattresses provided. Wheelchair accessible. Detached restrooms with showers are next door. 18 person total sleeping capacity.