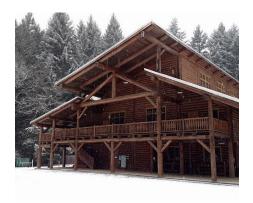

#### **MARILYN'S PLACE**

This log cabin-style lodge has a large open space, bunk beds surrounding an upper mezzanine, restrooms and showers. There is a large, fully-equipped commercial kitchen. Dishes and utensils provided. There is a wood stove and a deck with scenic views. 72 person total sleeping capacity.